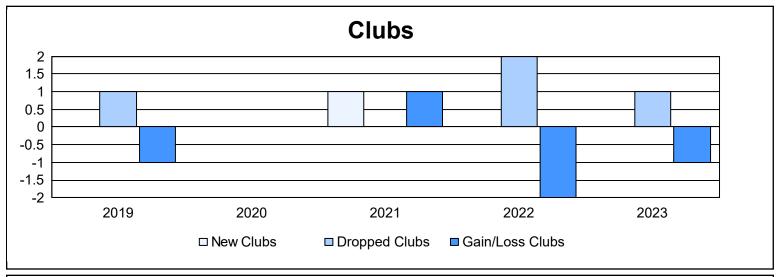

District 5M 6 As of June 2023 Cumulative

| Year      | New<br>Clubs | Dropped<br>Clubs | Gain/<br>Loss<br>Clubs | New<br>Members | Charter<br>Members | Reinstate<br>Members | Transfer<br>Members | Total<br>Member<br>Added | Total<br>Members<br>Dropped | Gain/<br>Loss<br>Members |
|-----------|--------------|------------------|------------------------|----------------|--------------------|----------------------|---------------------|--------------------------|-----------------------------|--------------------------|
| 2018-2019 | 0            | 1                | -1                     | 112            | 6                  | 7                    | 30                  | 155                      | 209                         | -54                      |
| 2019-2020 | 0            | 0                | 0                      | 72             | 0                  | 4                    | 4                   | 80                       | 138                         | -58                      |
| 2020-2021 | 1            | 0                | 1                      | 78             | 18                 | 7                    | 12                  | 115                      | 179                         | -64                      |
| 2021-2022 | 0            | 2                | -2                     | 171            | 1                  | 9                    | 9                   | 190                      | 153                         | 37                       |
| 2022-2023 | 0            | 1                | -1                     | 101            | 1                  | 7                    | 8                   | 117                      | 158                         | -41                      |
| Average   | 0            | 1                | -1                     | 107            | 5                  | 7                    | 13                  | 131                      | 167                         | -36                      |