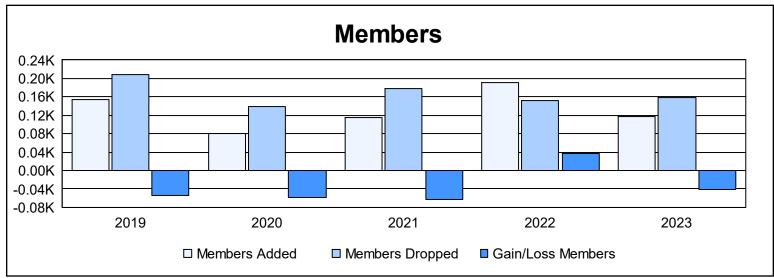

District 5M 6 As of June 2023 Cumulative

| Year      | New<br>Clubs | Dropped<br>Clubs | Gain/<br>Loss<br>Clubs | New<br>Members | Charter<br>Members | Reinstate<br>Members | Transfer<br>Members | Total<br>Member<br>Added | Total<br>Members<br>Dropped | Gain/<br>Loss<br>Members |
|-----------|--------------|------------------|------------------------|----------------|--------------------|----------------------|---------------------|--------------------------|-----------------------------|--------------------------|
| 2018-2019 | 0            | 1                | -1                     | 112            | 6                  | 7                    | 30                  | 155                      | 209                         | -54                      |
| 2019-2020 | 0            | 0                | 0                      | 72             | 0                  | 4                    | 4                   | 80                       | 138                         | -58                      |
| 2020-2021 | 1            | 0                | 1                      | 78             | 18                 | 7                    | 12                  | 115                      | 179                         | -64                      |
| 2021-2022 | 0            | 2                | -2                     | 171            | 1                  | 9                    | 9                   | 190                      | 153                         | 37                       |
| 2022-2023 | 0            | 1                | -1                     | 101            | 1                  | 7                    | 8                   | 117                      | 158                         | -41                      |
| Average   | 0            | 1                | -1                     | 107            | 5                  | 7                    | 13                  | 131                      | 167                         | -36                      |